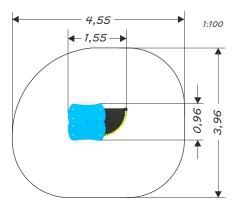

#### STAINLESS STEEL DEVICE

| DEVICE SPECIFICATIONS              |                      |
|------------------------------------|----------------------|
| Safety zone                        | 15,50 m <sup>2</sup> |
| Length                             | 1,55 m               |
| Width                              | 0,96 m               |
| Total height                       | 1,65 m               |
| Free fall height                   | 0,35 m               |
| Age range                          | 1-8 yrs              |
| In accordance w/ EN standards      | 1176-1:2009          |
| Availability of spare parts        | Yes                  |
| Weight of the heaviest part [kg]   | 14                   |
| Dimension of the biggest part [cm] | 178x15x15            |

## Minimal space