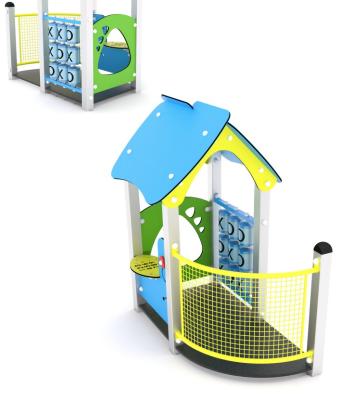

# minisweet 0101

#### **MATERIAL SPECIFICATION**

Minisweet series - playground devices for the youngest children, equipped with a variety of educational elements and handling panels that stimulate the imagination, exercise manual abilities and boost the development of motor and cognitive skills through fun activities.

## **EDUCATION AND DEVELOPMENT**

- Mini shop: panel with digits and mathematical characters
- Flower: handling element
- Panel: OX