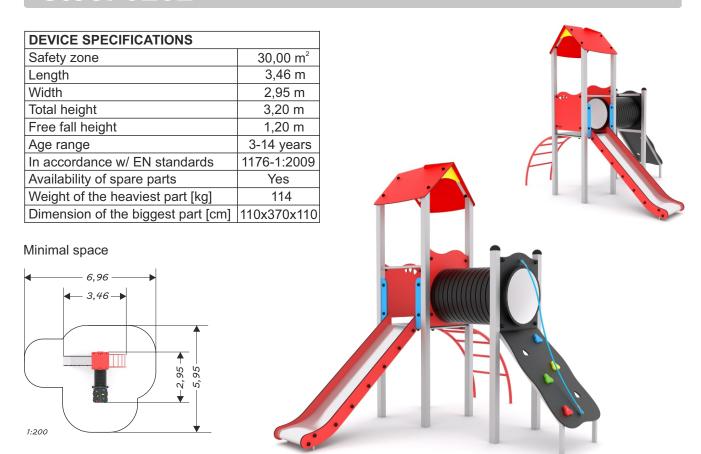

www.vinci-play.com

## **steel 0202**

## PLAYGROUND FOUIPMENT



## **MATERIAL SPECIFICATION**

Steel series - modernly designed multifunctional playground devices. Durable and safe, composed of a variety of entertainment elements, whose task – other than bringing an unlimited amount of joy – is to stimulate as many muscle groups as possible.

- 80 x 80 mm galvanized and/or powder coated steel construction
- Shields made out of atmospheric condition resistant HDPE polythene plates
- Square platform made out of durable waterproof anti-skidding plate
- All screws covered with colorful plastic caps
- · No sharp edges or chinks that would pose a danger for jamming of the head, fingers or any other body parts
- Safe rubber plug buttons topping the construction
- Double wall tunnel pipe made out of polypropylene PP
- Steel ropes enclosed with polypropylene,