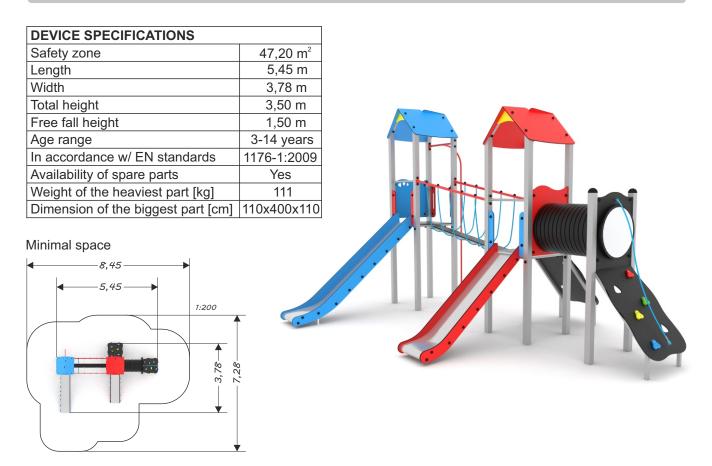

## PLAYGROUND EQUIPMENT

## **MATERIAL SPECIFICATION**

Steel series - modernly designed multifunctional playground devices. Durable and safe, composed of a variety of entertainment elements, whose task – other than bringing an unlimited amount of joy – is to stimulate as many muscle groups as possible.

- 80 x 80 mm galvanized and/or powder coated steel construction
- Roofs and shields made out of atmospheric condition resistant HDPE polythene plates
- Square platforms and slimbing walls made out of durable waterproof anti-skidding plate
- All screws covered with colorful plastic caps
- No sharp edges or chinks that would pose a danger for jamming of the head, fingers or any other body parts
- Safe rubber plug buttons topping the construction
- Steel ropes enclosed with polypropylene, linked by durable plastic elements
- Stainless steel slide with HDPE polythene plate boards
- Other metal elements galvanized and/or powder coated
- · Durable colorful climbing rocks
- Double wall tunnel pipe made out of polypropylene PP