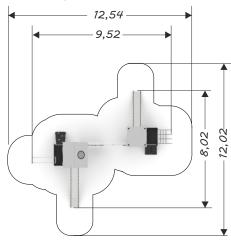

## PLAYGROUND EQUIPMENT

| Device Specifications              |                     |
|------------------------------------|---------------------|
| Safety zone                        | 77,3 m <sup>2</sup> |
| Length                             | 9,52 m              |
| Width                              | 8,02 m              |
| Total height                       | 3,70 m              |
| Free fall height                   | 2,10 m              |
| Age range                          | 5-14 yrs            |
| In accordance w/ EN standards      | 1176-1:2008         |
| Availability of spare parts        | Yes                 |
| Weight of the heaviest part [kg]   | 38                  |
| Dimension of the biggest part [cm] | 410x8x8             |

Minimal space