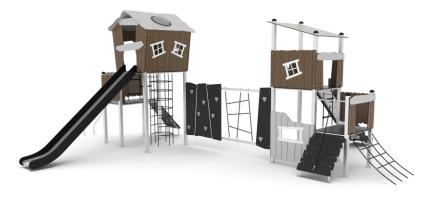

# crooc 0301C9S1

### **MATERIAL SPECIFICATION**

Crook series – modernly designed multifunctional playground devices made from highest quality materials.

A multitude of athletic elements and long tube slides made out of stainless steel will bring lots of joy to their users. • 80x80 mm stainless steel construction;

- Roofs and shields made out of atmospheric condition resistant HPL polythene plates;
- Platforms and climbing walls made out of HPL polythene plates or durable waterproof anti-skidding plates;
- All screws covered with colorful plastic caps;
- No sharp edges or chinks that would pose a danger for jamming of the head, fingers or any other body parts;
- Steel ropes enclosed with polypropylene, linked by durable plastic elements;
- Slide made out of stainless steel;
- · Other metal elements made out of stainless steel;
- · Safe rubber plug buttons topping the construction;

### ADDITIONAL COMMENTS

- The device is certified by an accrediting organization; ordeclaration of conformity;
- Embedded 70 cm deep in flat ground;
- The device is designed for public playground;
- The slide should not be positioned in a southbound direction;