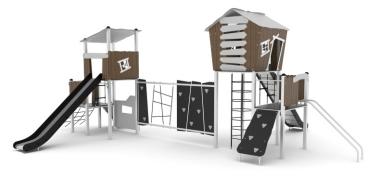

# crooc 0301C9S1

### **MATERIAL SPECIFICATION**

Crook series – modernly designed multifunctional playground devices made from highest quality materials.

A multitude of athletic elements and long tube slides made out of stainless steel will bring lots of joy to their users. • 80x80 mm stainless steel construction;

- Roofs and shields made out of atmospheric condition resistant HPL polythene plates;
- Platforms and climbing walls made out of HPL polythene plates or durable waterproof anti-skidding plates;
- All screws covered with colorful plastic caps;
- No sharp edges or chinks that would pose a danger for jamming of the head, fingers or any other body parts;
- Steel ropes enclosed with polypropylene, linked by durable plastic elements;
- Slide made out of stainless steel;
- · Other metal elements made out of stainless steel;
- · Safe rubber plug buttons topping the construction;

### ADDITIONAL COMMENTS

- The device is certified by an accrediting organization; ordeclaration of conformity;
- Embedded 70 cm deep in flat ground;
- The device is designed for public playground;
- The slide should not be positioned in a southbound direction;