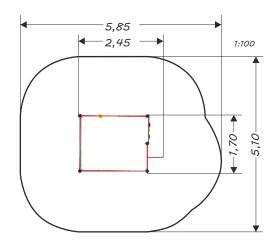

#### METAL DEVICE

| DEVICE SPECIFICATIONS              |                      |  |
|------------------------------------|----------------------|--|
| Safety zone                        | 25,20 m <sup>2</sup> |  |
| Length                             | 2,45 m               |  |
| Width                              | 1,70 m               |  |
| Total height                       | 1,95 m               |  |
| Free fall height                   | 1,80 m               |  |
| Age range                          | 3-14 years           |  |
| In accordance w/ EN standards      | 1176-1:2009          |  |
| Availability of spare parts        | Yes                  |  |
| Weight of the heaviest part [kg]   | 42                   |  |
| Dimension of the biggest part [cm] | 12x249x88            |  |

#### Minimal space