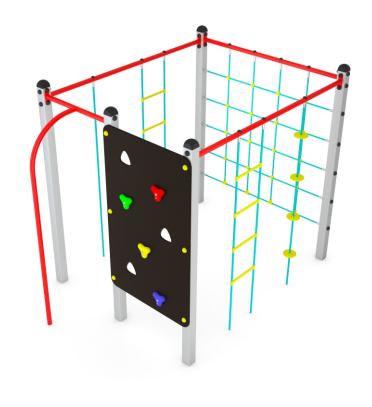

# climboo 0402

## GYMNASTIC CURE

### **MATERIAL SPECIFICATION**

Climboo series – single elements and functional sets of devices for athletic purposes. The series is composed of elements designed for climbing, hanging down, crossing, crawling, jumping and exercising the sense of balance.

- 80 x 80 mm galvanized and/or powder coated steel construction
- · Wall made out of durable waterproof anti-skidding plate
- All screws covered with colorful plastic caps
- · No sharp edges or chinks that would pose a danger for jamming of the head, fingers or any other body parts
- Durable colorful climbing rocks
- Safe rubber plug buttons topping the construction
- Steel ropes enclosed with polypropylene, linked by durable plastic elements