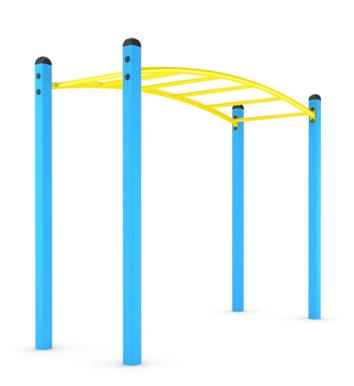

## climboo 0406

HORIZONTAL LADDER

|--|

| DEVICE SPECIFICATIONS              |                      |  |  |  |
|------------------------------------|----------------------|--|--|--|
| Safety zone                        | 22,30 m <sup>2</sup> |  |  |  |
| Length                             | 2,40 m               |  |  |  |
| Width                              | 0,88 m               |  |  |  |
| Total height                       | 1,95 m               |  |  |  |
| Free fall height                   | 1,95 m               |  |  |  |
| Age range                          | 3-14 years           |  |  |  |
| In accordance w/ EN standards      | 1176-1:2009          |  |  |  |
| Availability of spare parts        | Yes                  |  |  |  |
| Weight of the heaviest part [kg]   | 28                   |  |  |  |
| Dimension of the biggest part [cm] | 250x8x8              |  |  |  |

## **MATERIAL SPECIFICATION**

Climboo series – single elements and functional sets of devices for athletic purposes. The series is composed of elements designed for climbing, hanging down, crossing, crawling, jumping and exercising the sense of balance.