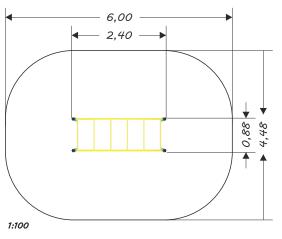

## climboo 0406

HORIZONTAL LADDER

|--|

| DEVICE SPECIFICATIONS              |                      |  |  |  |
|------------------------------------|----------------------|--|--|--|
| Safety zone                        | 22,30 m <sup>2</sup> |  |  |  |
| Length                             | 2,40 m               |  |  |  |
| Width                              | 0,88 m               |  |  |  |
| Total height                       | 1,95 m               |  |  |  |
| Free fall height                   | 1,95 m               |  |  |  |
| Age range                          | 3-14 years           |  |  |  |
| In accordance w/ EN standards      | 1176-1:2009          |  |  |  |
| Availability of spare parts        | Yes                  |  |  |  |
| Weight of the heaviest part [kg]   | 28                   |  |  |  |
| Dimension of the biggest part [cm] | 250x8x8              |  |  |  |

Minimal space