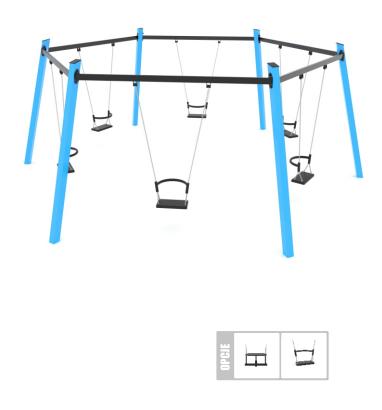

# **swing 0516**

## SIX PERSON SWING

| Device Specifications              |                       |
|------------------------------------|-----------------------|
| Safety zone                        | 125,37 m <sup>2</sup> |
| Length                             | 5,50 m                |
| Width                              | 6,45 m                |
| Total height                       | 2,40 m                |
| Free fall height                   | 1,30 m                |
| Age range                          | 1-4/3-14 yrs          |
| In accordance w/ EN standards      | 1176-1:2009           |
| Availability of spare parts        | Yes                   |
| Weight of the heaviest part [kg]   | 18                    |
| Dimension of the biggest part [cm] | 310x10x10             |

#### **MATERIAL SPECIFICATION**

Swing series – a wide variety of swings that are extremely popular on playgrounds. Comfortable and safe seats designed for those as young as 3, as well as older children. Durable constructions that will bring the kids joy for a long time. These swings are not only fun; they also sooth the children and help them learn to maintain their balance.