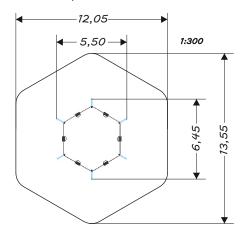

## SIX PERSON SWING

| Device Specifications              |                       |
|------------------------------------|-----------------------|
| Safety zone                        | 125,37 m <sup>2</sup> |
| Length                             | 5,50 m                |
| Width                              | 6,45 m                |
| Total height                       | 2,40 m                |
| Free fall height                   | 1,30 m                |
| Age range                          | 1-4/3-14 yrs          |
| In accordance w/ EN standards      | 1176-1:2009           |
| Availability of spare parts        | Yes                   |
| Weight of the heaviest part [kg]   | 18                    |
| Dimension of the biggest part [cm] | 310x10x10             |

### Minimal space