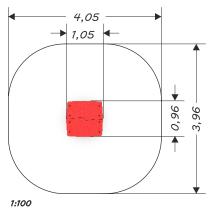

## HOUSE

| DEVICE SPECIFICATIONS              |                      |  |  |  |
|------------------------------------|----------------------|--|--|--|
| Safety zone                        | 14,20 m <sup>2</sup> |  |  |  |
| Length                             | 1,05 m               |  |  |  |
| Width                              | 0,96 m               |  |  |  |
| Total height                       | 1,70 m               |  |  |  |
| Free fall height                   | 0,10 m               |  |  |  |
| Age range                          | 3-12 yrs             |  |  |  |
| In accordance w/ EN standards      | 1176-1:2009          |  |  |  |
| Availability of spare parts        | Yes                  |  |  |  |
| Weight of the heaviest part [kg]   | 83                   |  |  |  |
| Dimension of the biggest part [cm] | 217x100x96           |  |  |  |

#### Minimal space