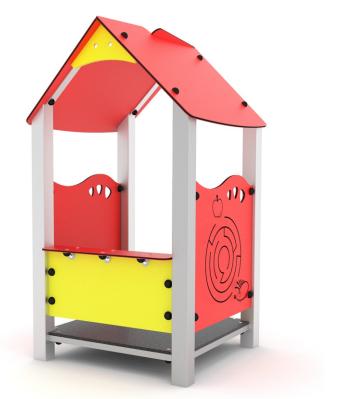

## HOUSE

| DEVICE SPECIFICATIONS              |                      |  |  |  |
|------------------------------------|----------------------|--|--|--|
| Safety zone                        | 14,20 m <sup>2</sup> |  |  |  |
| Length                             | 1,05 m               |  |  |  |
| Width                              | 0,96 m               |  |  |  |
| Total height                       | 1,70 m               |  |  |  |
| Free fall height                   | 0,10 m               |  |  |  |
| Age range                          | 3-12 yrs             |  |  |  |
| In accordance w/ EN standards      | 1176-1:2009          |  |  |  |
| Availability of spare parts        | Yes                  |  |  |  |
| Weight of the heaviest part [kg]   | 83                   |  |  |  |
| Dimension of the biggest part [cm] | 217x100x96           |  |  |  |

### **MATERIAL SPECIFICATION**

Steel series - modernly designed multifunctional playground devices. Durable and safe, composed of a variety of entertainment elements, whose task – other than bringing an unlimited amount of joy – is to stimulate as many muscle groups as possible.

- Galvanized and/or powder coated construction
- · Elements made out of atmospheric condition resistant HDPE polythene plates
- All screws covered with colorful plastic caps
- Roof, wheels and platform made out of HDPE polythene plates or waterproof anti-skidding plates
- Eductaional element: maze