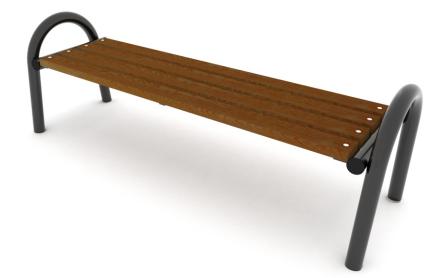

## park 0900-1

BENCH

| Device Specifications |        |
|-----------------------|--------|
| Length                | 1,80 m |
| Width                 | 0,57 m |
| Total height          | 0,60 m |

## **MATERIAL SPECIFICATION**

Park series – solid, comfortable classic benches, perfect for skateparks and other teenager and children meeting spots. Legible and visually attractive information boards containing rules, colorful and durable trashcans, and hangers for clothes and schoolbags.

Galvanized and/or powder coated steel construction