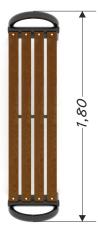

## park 0900-1

BENCH

| Device Specifications |        |
|-----------------------|--------|
| Length                | 1,80 m |
| Width                 | 0,57 m |
| Total height          | 0,60 m |