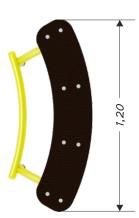

## TEEN BENCH

| Device Specifications |        |
|-----------------------|--------|
| Length                | 1,20 m |
| Width                 | 0,55 m |
| Total height          | 0,85 m |