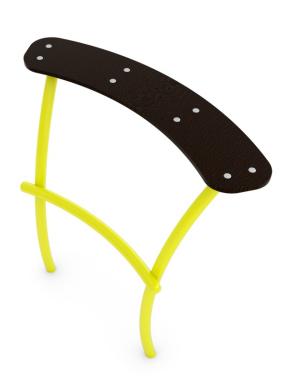

## TEEN BENCH

| Device Specifications |        |
|-----------------------|--------|
| Length                | 1,20 m |
| Width                 | 0,55 m |
| Total height          | 0,85 m |

## **MATERIAL SPECIFICATION**

Park series – solid, comfortable classic benches, perfect for skateparks and other teenager and children meeting spots. Legible and visually attractive information boards containing rules, colorful and durable trashcans, and hangers for clothes and schoolbags.

• Galvanized and/or powder coated steel construction;