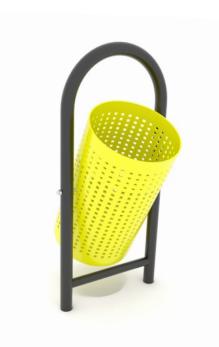

## park 0904

TRASHCAN

| Device Specifications |        |
|-----------------------|--------|
| Total height          | 0,95 m |
| Capacity              | 37 I   |

## MATERIAL SPECIFICATION

Park series – solid, comfortable classic benches, perfect for skateparks and other teenager and children meeting spots. Legible and visually attractive information boards containing rules, colorful and durable trashcans, and hangers for clothes and schoolbags.