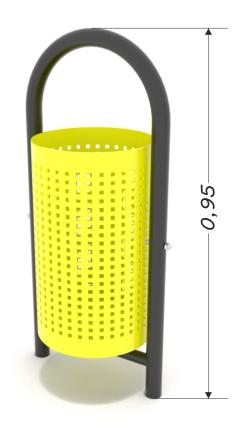

## park 0904

TRASHCAN

| Device Specifications |        |
|-----------------------|--------|
| Total height          | 0,95 m |
| Capacity              | 37 I   |

## MATERIAL SPECIFICATION

Park series – solid, comfortable classic benches, perfect for skateparks and other teenager and children meeting spots. Legible and visually attractive information boards containing rules, colorful and durable trashcans, and hangers for clothes and schoolbags.