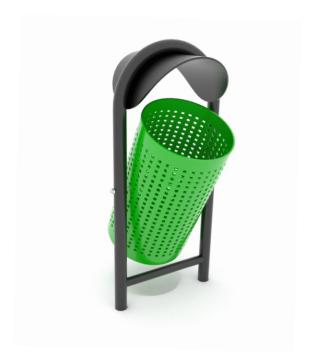

## TRASHCAN WITH VIZOR

| Device Specifications |        |
|-----------------------|--------|
| Total height          | 0,95 m |
| Capacity              | 37 I   |