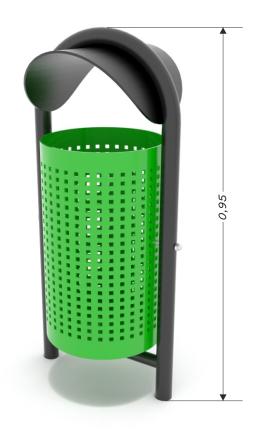

## TRASHCAN WITH VIZOR

| Device Specifications |        |
|-----------------------|--------|
| Total height          | 0,95 m |
| Capacity              | 37 I   |