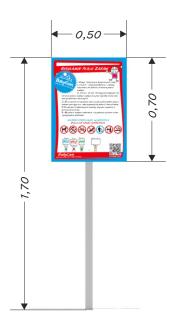

## park 0906

RULE BOARD

| Device Specifications |        |
|-----------------------|--------|
| Width                 | 0,50 m |
| Total height          | 1,70 m |