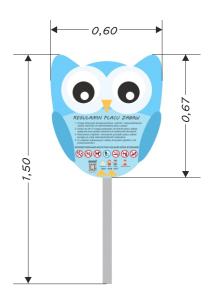

## park 0907

OWL RULF BOARD

| Device Specifications |        |
|-----------------------|--------|
| Width                 | 0,60 m |
| Total height          | 1,50 m |