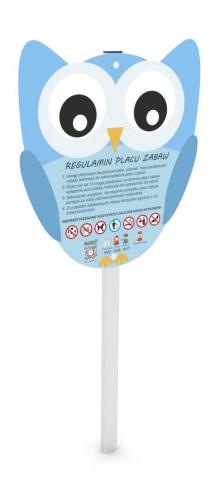

## park 0907

OWL RULF BOARD

| Device Specifications |        |
|-----------------------|--------|
| Width                 | 0,60 m |
| Total height          | 1,50 m |

## **MATERIAL SPECIFICATION**

Park series – solid, comfortable classic benches, perfect for skateparks and other teenager and children meeting spots. Legible and visually attractive information boards containing rules, colorful and durable trashcans, and hangers for clothes and schoolbags.