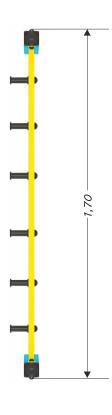

## CLOTHES HANGEF

| Device Specifications |        |
|-----------------------|--------|
| Width                 | 1,69 m |
| Total height          | 1,70 m |