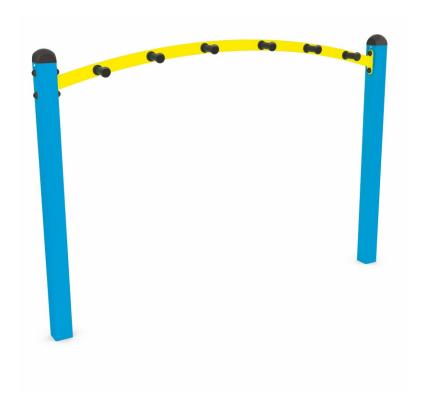

## CLOTHES HANGEF

| Device Specifications |        |
|-----------------------|--------|
| Width                 | 1,69 m |
| Total height          | 1,70 m |

## **MATERIAL SPECIFICATION**

Park – solid, comfortable classic benches, perfect for skateparks and other teenager and children meeting spots. Legible and visually attractive information boards containing rules, colorful and durable trashcans, and hangers for clothes and schoolbags.

- · Galvanized and/or powder coated steel construction;
- Safe rubber plug buttons covering the posts;
- All screws covered with colorful plastic caps;
- Durable handles for clothes
- · No sharp edges or chinks that would pose a danger for jamming of fingers or other body part;