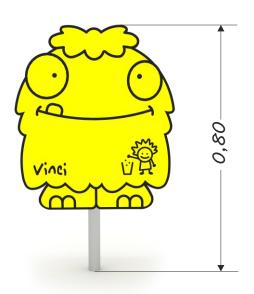

park 0910

TRASHCAN

| Device Specifications |        |
|-----------------------|--------|
| Total height          | 0,80 m |
| Capacity              | 17 I   |