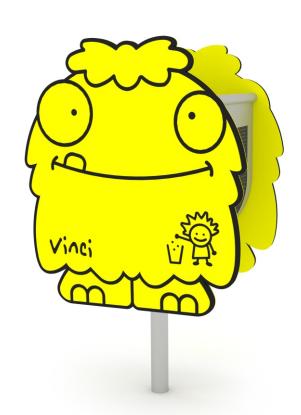

park 0910

TRASHCAN

| Device Specifications |        |
|-----------------------|--------|
| Total height          | 0,80 m |
| Capacity              | 17 I   |