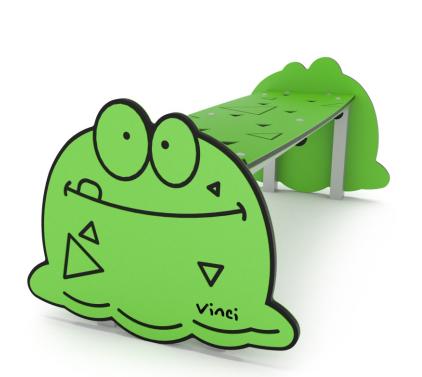

## park 0912

BENCH

| Device Specifications |        |
|-----------------------|--------|
| Length                | 1,10 m |

## **MATERIAL SPECIFICATION**

Park series – solid, comfortable classic benches, perfect for skateparks and other teenager and children meeting spots. Legible and visually attractive information boards containing rules, colorful and durable trashcans, and hangers for clothes and schoolbags.