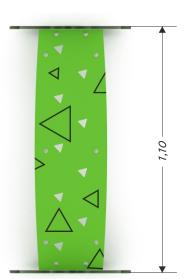

## park 0912

BENCH

| Device Specifications |        |
|-----------------------|--------|
| Length                | 1,10 m |