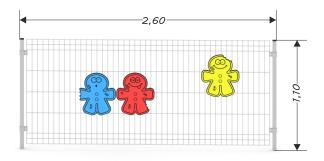

# park 0921-1

FENCE

| Device Specifications |        |
|-----------------------|--------|
| Length                | 2,60 m |
| Total height          | 1,10 m |