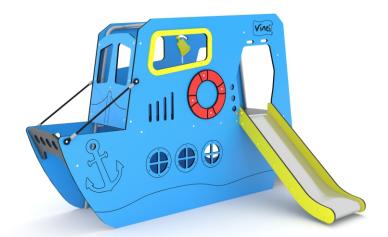

# **TOPICCO 3101**

SHIP

| Device Specifications              |                      |  |  |  |
|------------------------------------|----------------------|--|--|--|
| Safety zone                        | 28,22 m <sup>2</sup> |  |  |  |
| Length                             | 3,47 m               |  |  |  |
| Width                              | 2,70 m               |  |  |  |
| Total height                       | 2,06 m               |  |  |  |
| Free fall height                   | 0,9 m                |  |  |  |
| Age range                          | 3-12 yrs             |  |  |  |
| In accordance w/ EN standards      | 1176-1:2008          |  |  |  |
| Availability of spare parts        | Yes                  |  |  |  |
| Weight of the heaviest part [kg]   | 110                  |  |  |  |
| Dimension of the biggest part [cm] | 1,9x3,0x0,07         |  |  |  |