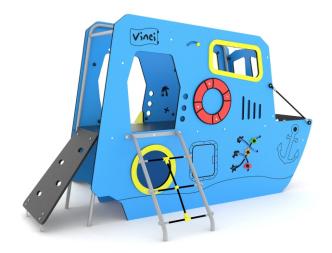

# **TOPICCO 3101**

SHIP

| Device Specifications              |                      |  |  |  |
|------------------------------------|----------------------|--|--|--|
| Safety zone                        | 28,22 m <sup>2</sup> |  |  |  |
| Length                             | 3,47 m               |  |  |  |
| Width                              | 2,70 m               |  |  |  |
| Total height                       | 2,06 m               |  |  |  |
| Free fall height                   | 0,9 m                |  |  |  |
| Age range                          | 3-12 yrs             |  |  |  |
| In accordance w/ EN standards      | 1176-1:2008          |  |  |  |
| Availability of spare parts        | Yes                  |  |  |  |
| Weight of the heaviest part [kg]   | 110                  |  |  |  |
| Dimension of the biggest part [cm] | 1,9x3,0x0,07         |  |  |  |