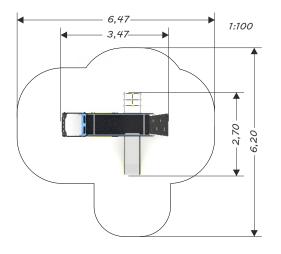

# **TOPICCO 3101**

SHIP

| Device Specifications              |                      |  |  |  |
|------------------------------------|----------------------|--|--|--|
| Safety zone                        | 28,22 m <sup>2</sup> |  |  |  |
| Length                             | 3,47 m               |  |  |  |
| Width                              | 2,70 m               |  |  |  |
| Total height                       | 2,06 m               |  |  |  |
| Free fall height                   | 0,9 m                |  |  |  |
| Age range                          | 3-12 yrs             |  |  |  |
| In accordance w/ EN standards      | 1176-1:2008          |  |  |  |
| Availability of spare parts        | Yes                  |  |  |  |
| Weight of the heaviest part [kg]   | 110                  |  |  |  |
| Dimension of the biggest part [cm] | 1,9x3,0x0,07         |  |  |  |

#### Minimal space