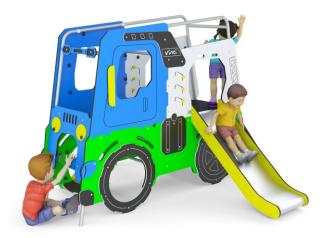

# **TOPICCO 3103**

## TRUCK

| Device Specifications             |                      |  |  |  |
|-----------------------------------|----------------------|--|--|--|
| Safety zone                       | 26,23 m <sup>2</sup> |  |  |  |
| Length                            | 2,96 m               |  |  |  |
| Width                             | 2,70 m               |  |  |  |
| Total height                      | 2,04 m               |  |  |  |
| Free fall height                  | 0,9 m                |  |  |  |
| Age range                         | 3-12 yrs             |  |  |  |
| In accordance w/ EN standards     | 1176-1:2008          |  |  |  |
| Availability of spare parts       | Yes                  |  |  |  |
| Weight of the heaviest part [kg]  | 105                  |  |  |  |
| Dimension of the biggest part [m] | 1,9x2,5x0,07         |  |  |  |