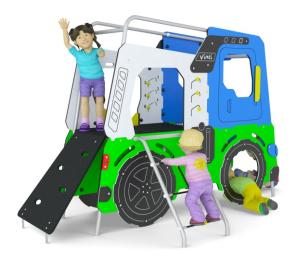

# **TOPICCO 3103**

## TRUCK

| Device Specifications             |                      |  |  |  |
|-----------------------------------|----------------------|--|--|--|
| Safety zone                       | 26,23 m <sup>2</sup> |  |  |  |
| Length                            | 2,96 m               |  |  |  |
| Width                             | 2,70 m               |  |  |  |
| Total height                      | 2,04 m               |  |  |  |
| Free fall height                  | 0,9 m                |  |  |  |
| Age range                         | 3-12 yrs             |  |  |  |
| In accordance w/ EN standards     | 1176-1:2008          |  |  |  |
| Availability of spare parts       | Yes                  |  |  |  |
| Weight of the heaviest part [kg]  | 105                  |  |  |  |
| Dimension of the biggest part [m] | 1,9x2,5x0,07         |  |  |  |