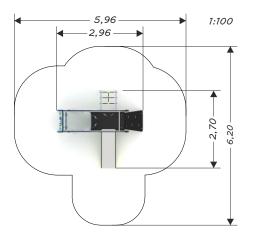

#### Minimal space

## TRUCK

| Device Specifications             |                      |  |  |  |
|-----------------------------------|----------------------|--|--|--|
| Safety zone                       | 26,23 m <sup>2</sup> |  |  |  |
| Length                            | 2,96 m               |  |  |  |
| Width                             | 2,70 m               |  |  |  |
| Total height                      | 2,04 m               |  |  |  |
| Free fall height                  | 0,9 m                |  |  |  |
| Age range                         | 3-12 yrs             |  |  |  |
| In accordance w/ EN standards     | 1176-1:2008          |  |  |  |
| Availability of spare parts       | Yes                  |  |  |  |
| Weight of the heaviest part [kg]  | 105                  |  |  |  |
| Dimension of the biggest part [m] | 1,9x2,5x0,07         |  |  |  |