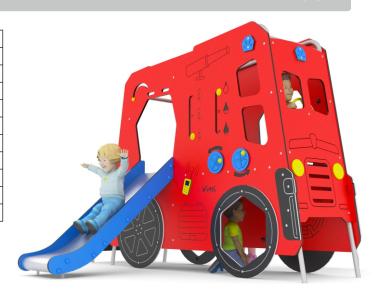

# **TOPICCO 3104**

# FIRE TRUCK

| Device Specifications             |                      |  |  |  |
|-----------------------------------|----------------------|--|--|--|
| Safety zone                       | 26,74 m <sup>2</sup> |  |  |  |
| Length                            | 2,97 m               |  |  |  |
| Width                             | 2,70 m               |  |  |  |
| Total height                      | 2,10 m               |  |  |  |
| Free fall height                  | 0,9 m                |  |  |  |
| Age range                         | 3-12 yrs             |  |  |  |
| In accordance w/ EN standards     | 1176-1:2008          |  |  |  |
| Availability of spare parts       | Yes                  |  |  |  |
| Weight of the heaviest part [kg]  | 100                  |  |  |  |
| Dimension of the biggest part [m] | 1,9x2,5x0,07         |  |  |  |