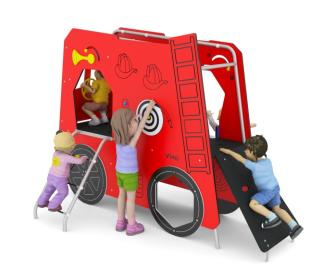

# **TOPICCO 3104**

# FIRE TRUCK

| Device Specifications             |                      |  |  |  |
|-----------------------------------|----------------------|--|--|--|
| Safety zone                       | 26,74 m <sup>2</sup> |  |  |  |
| Length                            | 2,97 m               |  |  |  |
| Width                             | 2,70 m               |  |  |  |
| Total height                      | 2,10 m               |  |  |  |
| Free fall height                  | 0,9 m                |  |  |  |
| Age range                         | 3-12 yrs             |  |  |  |
| In accordance w/ EN standards     | 1176-1:2008          |  |  |  |
| Availability of spare parts       | Yes                  |  |  |  |
| Weight of the heaviest part [kg]  | 100                  |  |  |  |
| Dimension of the biggest part [m] | 1,9x2,5x0,07         |  |  |  |