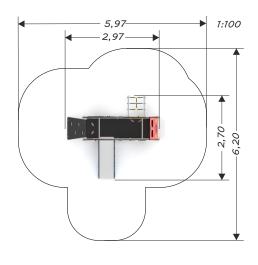

# FIRE TRUCK

| Device Specifications             |                      |  |  |  |
|-----------------------------------|----------------------|--|--|--|
| Safety zone                       | 26,74 m <sup>2</sup> |  |  |  |
| Length                            | 2,97 m               |  |  |  |
| Width                             | 2,70 m               |  |  |  |
| Total height                      | 2,10 m               |  |  |  |
| Free fall height                  | 0,9 m                |  |  |  |
| Age range                         | 3-12 yrs             |  |  |  |
| In accordance w/ EN standards     | 1176-1:2008          |  |  |  |
| Availability of spare parts       | Yes                  |  |  |  |
| Weight of the heaviest part [kg]  | 100                  |  |  |  |
| Dimension of the biggest part [m] | 1,9x2,5x0,07         |  |  |  |

## Minimal space